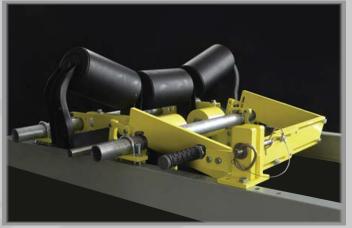

### Faster, Safer, Easier Calibration

Mount the weight release lever on either side of the conveyor. No need to access both sides of the scale to mount test weights. Weights are easily raised and lowered from the cradle position. Safety risks and increased downtime are eliminated.

# Performance Verification

The Belt-Way test weight assembly is ideally suited for use with performance assessment features available on the new Belt-Way Integratror. Check calibration any time by simply lowering test weights onto the scale.