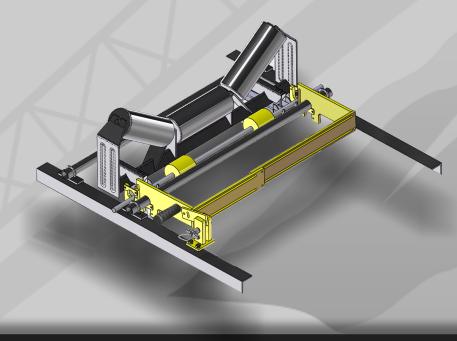

Self Storing Test Weight Assembly

# FITS ANY WIDTH CONVEYOR

The Belt-Way Scale fits any width conveyor. And, the Belt-Way Self Storing Test Weight System fits any new or existing Belt-Way Scale!

### Easy Installation

Installation is simple. No need to remove existing scales when mounting the new Self Storing Test Weight System.

### Faster, Safer, Easier Calibration

Mount the weight release lever on either side of the conveyor. No need to access both sides of the scale to mount test weights. Weights are easily raised and lowered from the cradle position. Safety risks and increased downtime are eliminated.