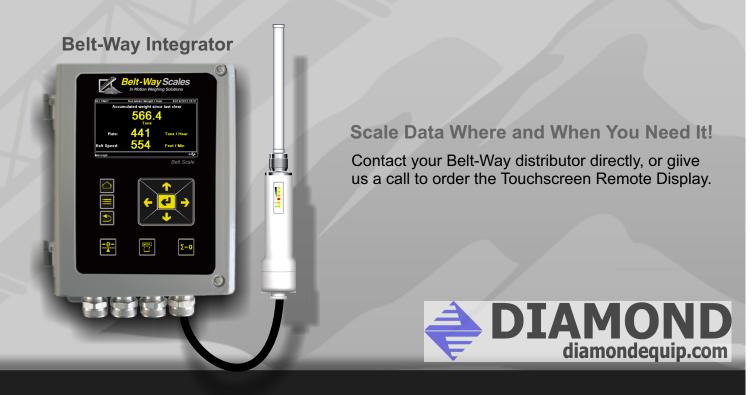

# **Touchscreen Remote Display**

With Wireless Options

### **Real-Time Scale Data**

Monitor one or multiple scales from your control room or dredge.

## **Enhanced Functionality**

Reset totals or zero belts, one at a time, or simultaneously.

### **Wireless Options**

Wireless connectivity is now more cost effective and reliable than ever. Users of portable crushing and screening equipment minimize tear down and setup time.

| © <b>* </b> Å                     |                                                 |
|-----------------------------------|-------------------------------------------------|
| SCALE PRIMARY<br>PRODUCT SHOTROCK | SET ZERO<br>Belt must be running empty<br>START |
| TOTAL TONS                        | 3254.6                                          |
| TONS / HOUR                       | 134                                             |
| METERS / MIN 188                  | LOAD % 47.5                                     |
| MENU HELP Date: 11/01             | 1/2010 Time: 15:07 back on                      |