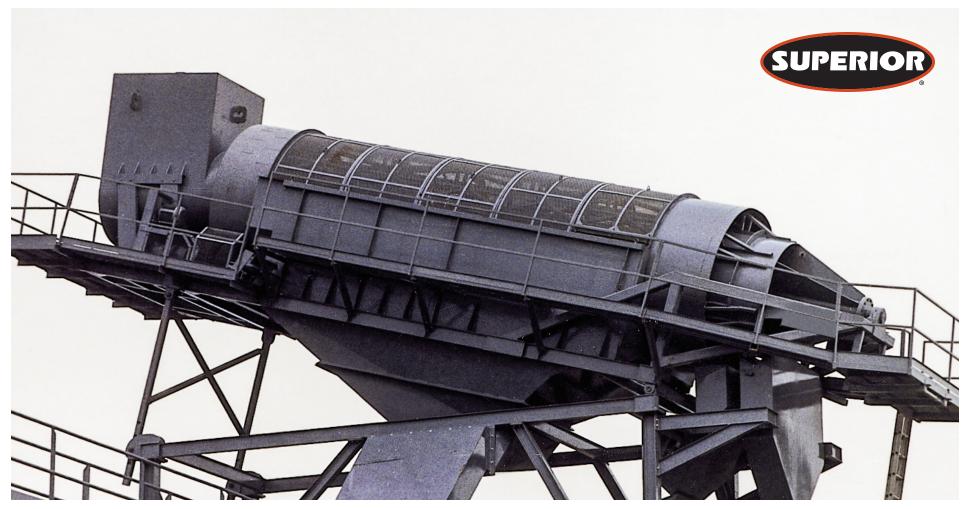

## **ROTARY SCREEN**

66" x 42' - 96" x 66'

- Heavy-duty truss frame allows operation of an inner scalping screen.
  - Produce up to **three products** from a single rotary screen.
- Planetary type gear reduction allows screen speed adjustment to meet specific production requirements.
  - Dual wheel drive ensures **reliable**, accurate rotation of the screen drum.