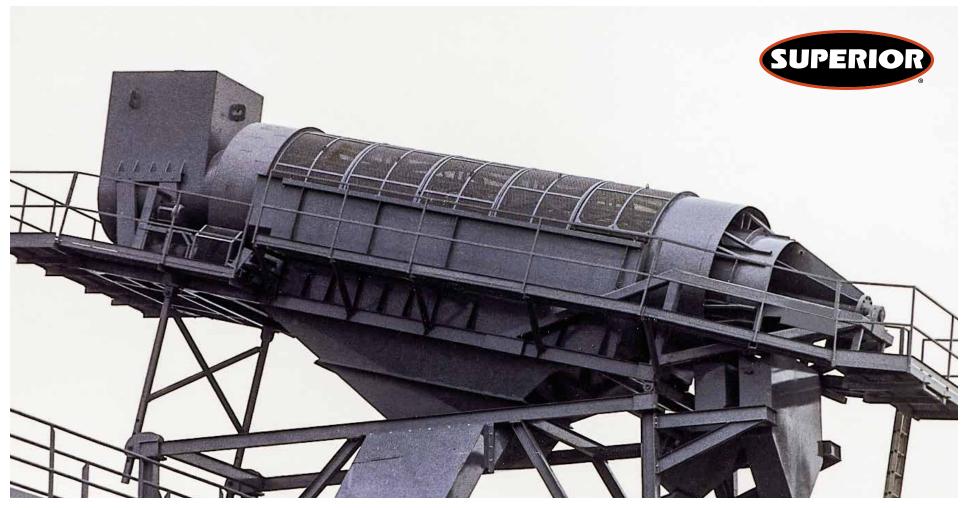

## **ROTARY SCREEN**

66" x 42' - 96" x 66'

- Heavy-duty truss frame allows operation of an inner scalping screen.
  - Produce up to **three products** from a single rotary screen.
- Planetary type gear reduction allows screen speed adjustment to meet specific production requirements.
  - Dual wheel drive ensures **reliable**, **accurate rotation** of the screen drum.

## **SPECIFICATIONS**

| ROTARY SCREEN |                                  |                                |                       |
|---------------|----------------------------------|--------------------------------|-----------------------|
| Model Number  | Outer Drum Diameter<br>inch (mm) | Inner Drum Length<br>inch (mm) | Drum Length<br>ft (m) |
| TF 66-16      | 66″ (1,675)                      | 42" (1,065)                    | 16′ (5.0)             |
| TF 96-16      | 96" (2,440)                      | 66″ (1,675)                    | 16′ (5.0)             |
| TF 96-20      | 96" (2,440)                      | 66" (1,675)                    | 20′ (6.0)             |