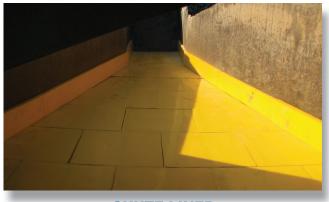

#### Innovative protection for your investment

**WS 2.10 Wear Liners** can be applied to ANY steel surface that sustains wear. Premature wear is successfully conquered in static or vibratory applications...no problem! For use as: Frame Protectors, Tube Covers, Discharge and Feed Lips, Chute and Pan Liners. *WS 2.10 Wear Liners protect your investment!* 

### Extend the life of your equipment with WS 2.10 Wear Liners