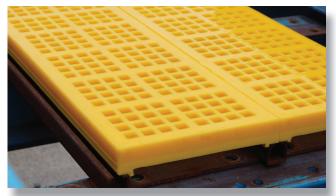

**Revolutionary screening solution** 

**WS 2.10 Screening Media** can be applied to ANY steel surface designed for a screen. Quick install and superior screening solutions are available in 30bh, 40bh and 50bh and easily installed on WS 85 girders, Kombi Rails, etc. For use as: Screening Media. *WS 2.10 Screening Media takes screening to the next level!*  • No bolts or glue

U.S. Patent No. 9,283,700

U.S. Patent No 8,287,791

Custom made to your specs!

- No welding or cutting
- Easy wear rotation
- No retrofitting steel
- Installs quickly
- STAYS SECURELY IN PLACE ON VIBRATING SCREENS AND CHUTES

## NEW SOLUTION! WS 2.10 Magnetic Screening Media

Take screening solutions to the next level with WS 2.10 Screening Media

PAN LINERS

**CERAMIC** Available with ceramic inserts

**CHUTE LINER** 