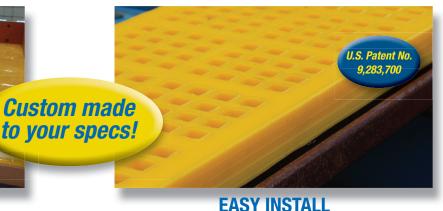

**Revolutionary screening solution** 

**WS 2.10 Screening Media** can be applied to ANY steel surface designed for a screen. Quick install and superior screening solutions are available in 30bh, 40bh and 50bh and easily installed on WS 85 girders, Kombi Rails, etc. For use as: Screening Media. *WS 2.10 Screening Media takes screening to the next level!*  • No bolts or glue

U.S. Patent No. 9,283,700

U.S. Patent No 8,287,791

Custom made to your specs!

- No welding or cutting
- Easy wear rotation
- No retrofitting steel
- Installs quickly
- STAYS SECURELY IN PLACE ON VIBRATING SCREENS AND CHUTES

## NEW SOLUTION! WS 2.10 Magnetic Screening Media

Take screening solutions to the next level with WS 2.10 Screening Media

PAN LINERS

**CERAMIC** Available with ceramic inserts

**CHUTE LINER** 