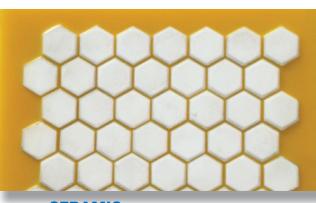

## NEW SOLUTION! WS 2.10 Magnetic Screening Media

Take screening solutions to the next level with WS 2.10 Screening Media

PAN LINERS

**CERAMIC** Available with ceramic inserts

**CHUTE LINER** 