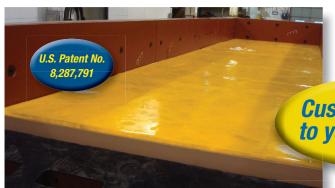

#### Innovative protection for your investment

**WS 2.10 Wear Liners** can be applied to ANY steel surface that sustains wear. Premature wear is successfully conquered in static or vibratory applications...no problem! For use as: Frame Protectors, Tube Covers, Discharge and Feed Lips, Chute and Pan Liners. *WS 2.10 Wear Liners protect your investment!* 

### Extend the life of your equipment with WS 2.10 Wear Liners