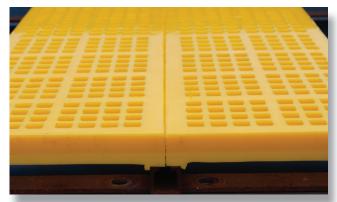

**Revolutionary screening solution** 

**WS 2.10 Screening Media** can be applied to ANY steel surface designed for a screen. Quick install and superior screening solutions are available in 30bh, 40bh and 50bh and easily installed on WS 85 girders, Kombi Rails, etc. For use as: Screening Media. *WS 2.10 Screening Media takes screening to the next level!*  • No bolts or glue

U.S. Patent No. 9,283,700

U.S. Patent No 8,287,791

Custom made to your specs!

- No welding or cutting
- Easy wear rotation
- No retrofitting steel
- Installs quickly
- STAYS SECURELY IN PLACE ON VIBRATING SCREENS AND CHUTES

## NEW SOLUTION! WS 2.10 Magnetic Screening Media

Take screening solutions to the next level with WS 2.10 Screening Media

PAN LINERS

**CERAMIC** Available with ceramic inserts

**CHUTE LINER** 